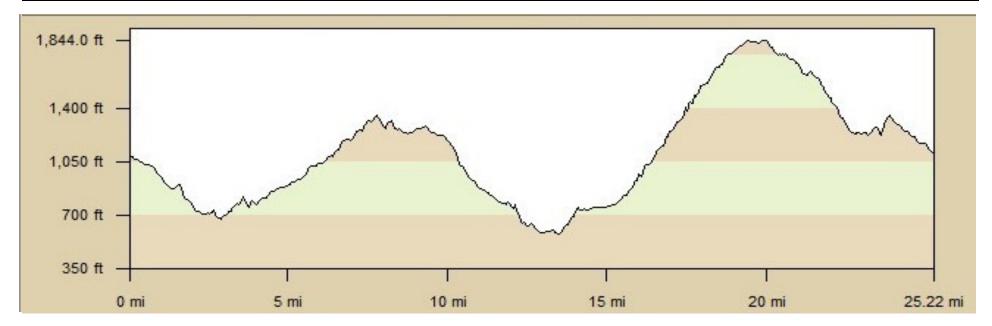

## Alpine Challenge—25 Mile Alpine Ride

| Miles | Cum  | Directions                                               | Miles | Cum  | Directions                                          |
|-------|------|----------------------------------------------------------|-------|------|-----------------------------------------------------|
|       |      | Start at Summers Past Farms—Right onto Old Hwy 80 (West) | 4.6   | 17.9 | SAG Stop—Top of Dehesa Rd                           |
| 2.9   | 2.9  | Turn Right (North) onto Lake Jennings Rd                 | 0.2   | 18.1 | Turn (West/then North) onto Tavern                  |
| 0.2   | 3.1  | Turn Right (East) onto Blossom Valley Rd                 | 1.0   | 19.1 | SAG Stop—Right Side; Just before So. Grade Rd       |
| 1.6   | 4.7  | Turn Right (South) onto Flinn Springs Rd                 | 1.5   | 20.6 | Turn Left (West) at Stop Light onto Arnold Way      |
| 0.6   | 5.3  | Turn Left (East) onto Old Hwy 80                         |       |      | Continue Straight through Harbison Canyon Stop Sign |
| 1.9   | 7.2  | Turn Right (South) onto Dunbar Ln—go under freeway       | 3.0   | 23.6 | Turn Left (West) at Stop Sign onto Alpine Blvd      |
| 0.1   | 7.3  | Turn Left (East) onto Alpine Blvd.                       | 0.6   | 24.2 | Turn Right (North) onto Dunbar Ln                   |
| 0.6   | 7.9  | Turn Right (South) at Stop Sign onto Arnold Way          | 0.1   | 24.3 | Turn Left (West) onto Old Hwy 80                    |
| 0.8   | 8.7  | Turn Right (South) onto Harbison Canyon Rd.              | 0.9   | 25.2 | Finish at Summers Past Farms                        |
| 4.6   | 13.3 | Turn Left (East) onto Dehesa Road                        |       |      |                                                     |