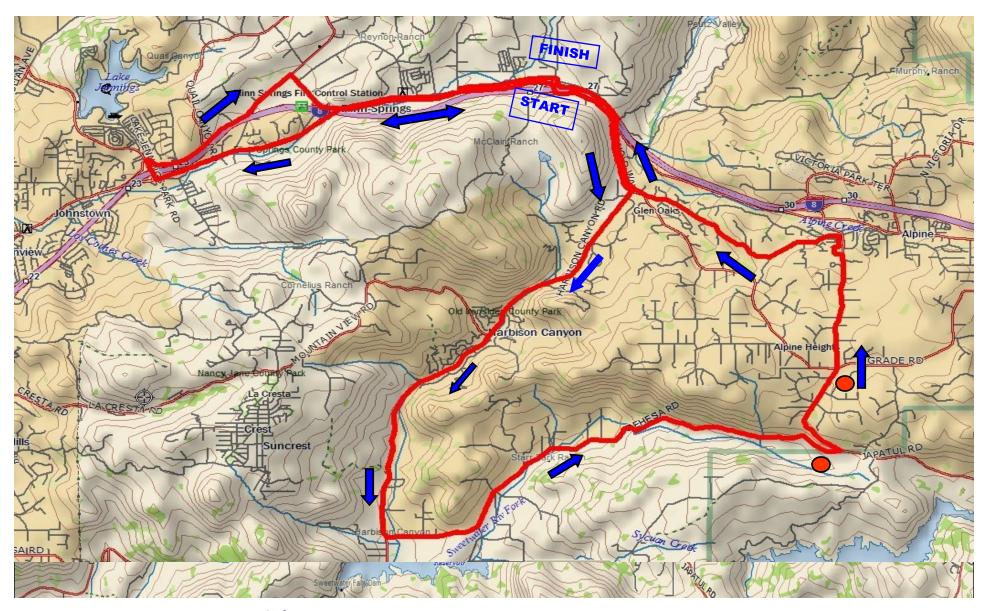

## Alpine Challenge—25 Mile Alpine Ride

| Miles | Cum  | Directions                                               | Miles | Cum  | Directions                                          |
|-------|------|----------------------------------------------------------|-------|------|-----------------------------------------------------|
|       |      | Start at Summers Past Farms—Right onto Old Hwy 80 (West) | 4.6   | 17.9 | SAG Stop—Top of Dehesa Rd                           |
| 2.9   | 2.9  | Turn Right (North) onto Lake Jennings Rd                 | 0.2   | 18.1 | Turn (West/then North) onto Tavern                  |
| 0.2   | 3.1  | Turn Right (East) onto Blossom Valley Rd                 | 1.0   | 19.1 | SAG Stop—Right Side; Just before So. Grade Rd       |
| 1.6   | 4.7  | Turn Right (South) onto Flinn Springs Rd                 | 1.5   | 20.6 | Turn Left (West) at Stop Light onto Arnold Way      |
| 0.6   | 5.3  | Turn Left (East) onto Old Hwy 80                         |       |      | Continue Straight through Harbison Canyon Stop Sign |
| 1.9   | 7.2  | Turn Right (South) onto Dunbar Ln—go under freeway       | 3.0   | 23.6 | Turn Left (West) at Stop Sign onto Alpine Blvd      |
| 0.1   | 7.3  | Turn Left (East) onto Alpine Blvd.                       | 0.6   | 24.2 | Turn Right (North) onto Dunbar Ln                   |
| 0.6   | 7.9  | Turn Right (South) at Stop Sign onto Arnold Way          | 0.1   | 24.3 | Turn Left (West) onto Old Hwy 80                    |
| 0.8   | 8.7  | Turn Right (South) onto Harbison Canyon Rd.              | 0.9   | 25.2 | Finish at Summers Past Farms                        |
| 4.6   | 13.3 | Turn Left (East) onto Dehesa Road                        |       |      |                                                     |