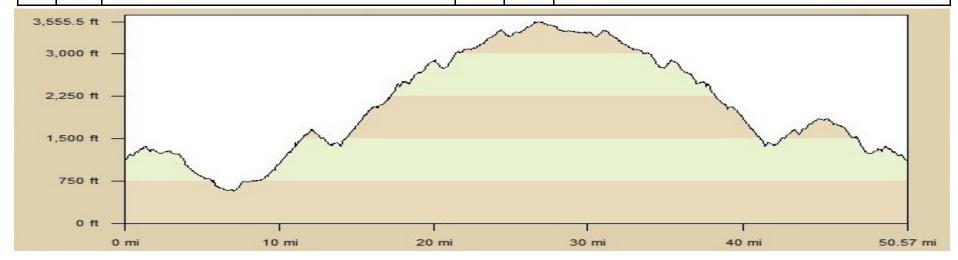

## Alpine Challenge—50 Mile Descanso Ride

## Alpine Challenge—50 Mile Descanso Ride

| Miles | Cum  | Directions                                                   | Miles | Cum  | Directions                                                             |
|-------|------|--------------------------------------------------------------|-------|------|------------------------------------------------------------------------|
|       |      | Start at the Summers Past Farms—Left onto Old Hwy 80 (East). | 0.2   | 27.5 | Turn Left (West) onto Viejas Blvd. (becomes Riverside Dr. going South) |
| 0.9   | 0.9  | Turn Right (South) onto Dunbar Ln—go under freeway           | 2.6   | 30.1 | Turn Right (South/West) onto Old Hwy 80                                |
| 0.1   | 1.0  | Turn Left (East) onto Alpine Blvd                            |       |      | Old Hwy 80 becomes Japatul Valley Rd. at I-8                           |
| 0.6   | 1.6  | Turn Right (South) at Stop Sign onto Arnold Way              | 6.0   | 36.1 | SAG Stop - Left Side; Just Before Lyons Valley Rd. junction            |
| 8.0   | 2.4  | Turn Right (South) onto Harbison Canyon Rd.                  | 0.9   | 37.0 | Becomes Japatul Rd. at Lyons Valley Rd.                                |
| 4.6   | 7.0  | Turn Left (East) onto Dehesa Rd.                             | 7.1   | 44.1 | Japatul Rd. becomes Tavern Rd. at Dehesa Rd. junction                  |
| 4.6   | 11.6 | SAG Stop - Top of Dehesa Rd.                                 |       |      | Continue on Tavern Rd. (West/then North)                               |
| 0.2   | 11.8 | Turn Right (East) onto Japatul Rd.                           | 1.0   | 45.1 | SAG Stop—Right Side, Just Before So Grade Rd intersection              |
| 7.1   | 18.9 | Becomes Japatul Valley Rd. at Lyons Valley Rd.               | 1.5   | 46.6 | Turn Left (West) at Stop Light onto Arnold Way                         |
| 0.9   | 19.8 | SAG Stop - Right Side; Just Past Lyons Valley Rd. junction   | 3.0   | 49.6 | Turn Left (West) at Stop Sign onto Alpine Blvd.                        |
|       |      | Japatul Valley Rd. becomes Old Hwy 80 at I-8                 | 0.6   | 50.2 | Turn Right (North) onto Dunbar Ln                                      |
| 7.5   | 27.3 | Turn Left (North) onto Hwy 79                                | 0.1   | 50.3 | Turn Left (West) onto Old Hwy 80                                       |
|       |      | SAG Stop - Right Side; Just Past Hwy 79 Turn-off             | 0.9   | 51.2 | Finish at Summers Past Farms                                           |
|       |      |                                                              |       |      |                                                                        |