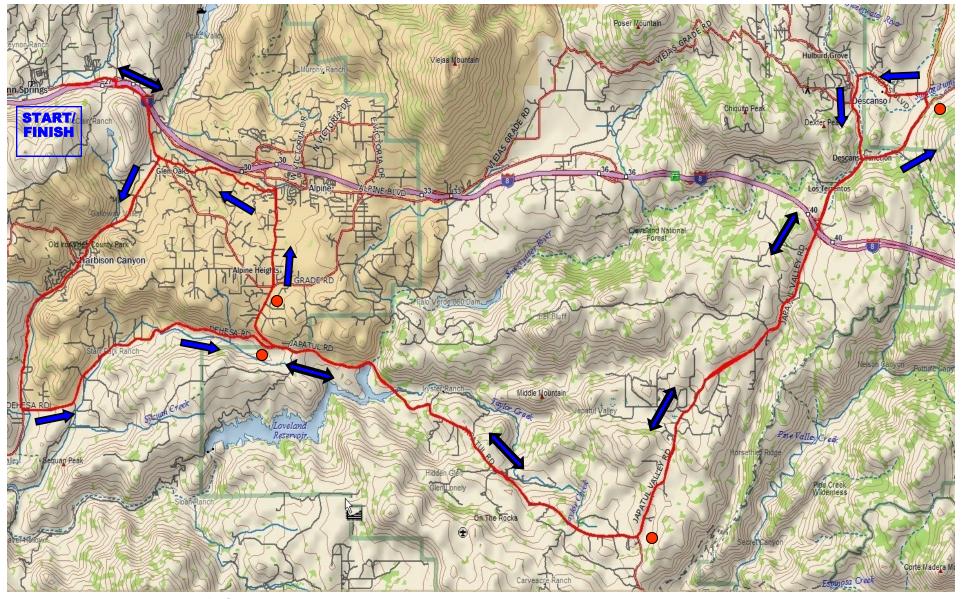

## Alpine Challenge—50 Mile Descanso Ride

## Alpine Challenge—50 Mile Descanso Ride

| Miles | Cum  | Directions                                                   | Miles | Cum  | Directions                                                             |
|-------|------|--------------------------------------------------------------|-------|------|------------------------------------------------------------------------|
|       |      | Start at the Summers Past Farms—Left onto Old Hwy 80 (East). | 0.2   | 27.5 | Turn Left (West) onto Viejas Blvd. (becomes Riverside Dr. going South) |
| 0.9   | 0.9  | Turn Right (South) onto Dunbar Ln—go under freeway           | 2.6   | 30.1 | Turn Right (South/West) onto Old Hwy 80                                |
| 0.1   | 1.0  | Turn Left (East) onto Alpine Blvd                            |       |      | Old Hwy 80 becomes Japatul Valley Rd. at I-8                           |
| 0.6   | 1.6  | Turn Right (South) at Stop Sign onto Arnold Way              | 6.0   | 36.1 | SAG Stop - Left Side; Just Before Lyons Valley Rd. junction            |
| 8.0   | 2.4  | Turn Right (South) onto Harbison Canyon Rd.                  | 0.9   | 37.0 | Becomes Japatul Rd. at Lyons Valley Rd.                                |
| 4.6   | 7.0  | Turn Left (East) onto Dehesa Rd.                             | 7.1   | 44.1 | Japatul Rd. becomes Tavern Rd. at Dehesa Rd. junction                  |
| 4.6   | 11.6 | SAG Stop - Top of Dehesa Rd.                                 |       |      | Continue on Tavern Rd. (West/then North)                               |
| 0.2   | 11.8 | Turn Right (East) onto Japatul Rd.                           | 1.0   | 45.1 | SAG Stop—Right Side, Just Before So Grade Rd intersection              |
| 7.1   | 18.9 | Becomes Japatul Valley Rd. at Lyons Valley Rd.               | 1.5   | 46.6 | Turn Left (West) at Stop Light onto Arnold Way                         |
| 0.9   | 19.8 | SAG Stop - Right Side; Just Past Lyons Valley Rd. junction   | 3.0   | 49.6 | Turn Left (West) at Stop Sign onto Alpine Blvd.                        |
|       |      | Japatul Valley Rd. becomes Old Hwy 80 at I-8                 | 0.6   | 50.2 | Turn Right (North) onto Dunbar Ln                                      |
| 7.5   | 27.3 | Turn Left (North) onto Hwy 79                                | 0.1   | 50.3 | Turn Left (West) onto Old Hwy 80                                       |
|       |      | SAG Stop - Right Side; Just Past Hwy 79 Turn-off             | 0.9   | 51.2 | Finish at Summers Past Farms                                           |
|       |      |                                                              |       |      |                                                                        |